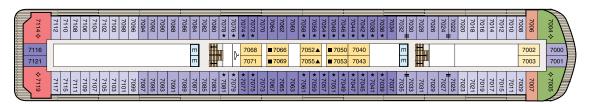

#### DECK 11

Sirena only: Red Ginger & Tuscan Steak replace Polo Grill & Toscana. Insignia only: Artist Loft available on board world cruises.